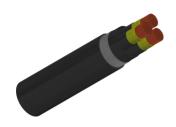

#### CABLE CONSTRUCTION

Conductors: Stranded plain copper conductors to IEC 60228 class 2 or 5.

Fire Barrier Tape: Mica. Insulation: XLPE Insulation. Bedding: LSZH bedding

Armoured: SWA

Outer sheath: LSZH Sheath

#### **DIMENSION AND PARAMETERS**

| No. of Cores<br>× Cross-<br>sectional Area | No./Nominal<br>Diameter<br>of Strands | Nominal Sheath<br>Thickness | Nom. Overall<br>Diameter | Approx. Weight | Max. DC<br>Resistance<br>at 20°C |
|--------------------------------------------|---------------------------------------|-----------------------------|--------------------------|----------------|----------------------------------|
| No.×mm²                                    | no./mm                                | mm                          | mm                       | kg/km          | Ω/km                             |
| 3 x 300                                    | 61/2.52                               | 2.7                         | 63.2                     | 12660          | 0.0601                           |