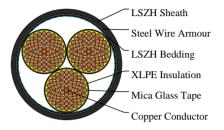

#### CABLE CONSTRUCTION

Conductors: Stranded plain copper conductors to IEC 60228 class 2 or 5.

Fire Barrier Tape: Mica. Insulation: XLPE Insulation. Bedding: LSZH bedding

Armoured: SWA

Outer sheath: LSZH Sheath